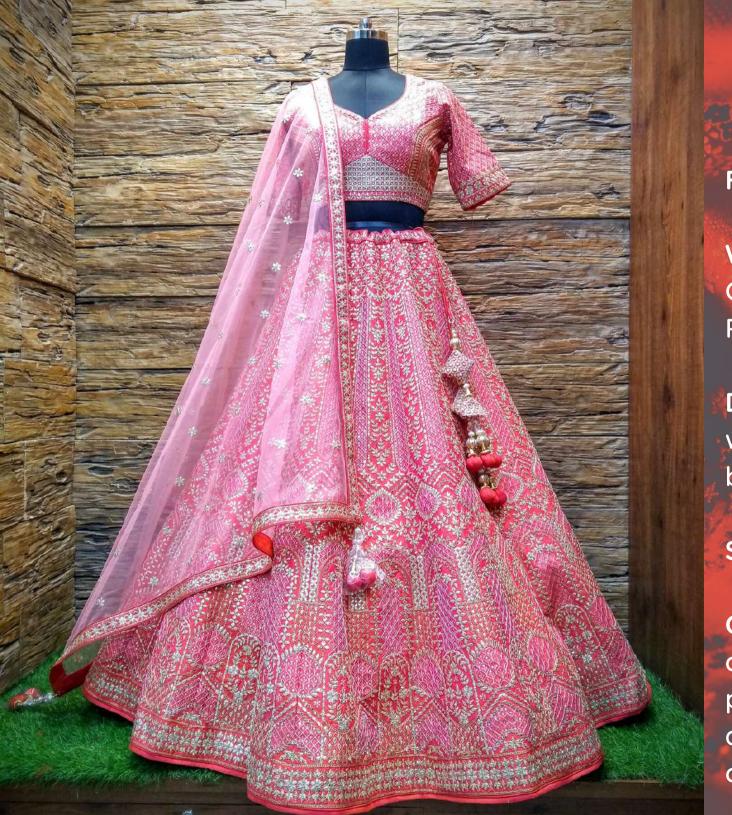

**⊲**♦₽

Fabric: Silk

Work:

Gotapatti,Swarovski, Resham work

Dupatta: Net dupatta with fourside attached border

Size: 38 L

Colour: Peach-orange colour lehenga and light peach colour dupatta also available in Rani colour.