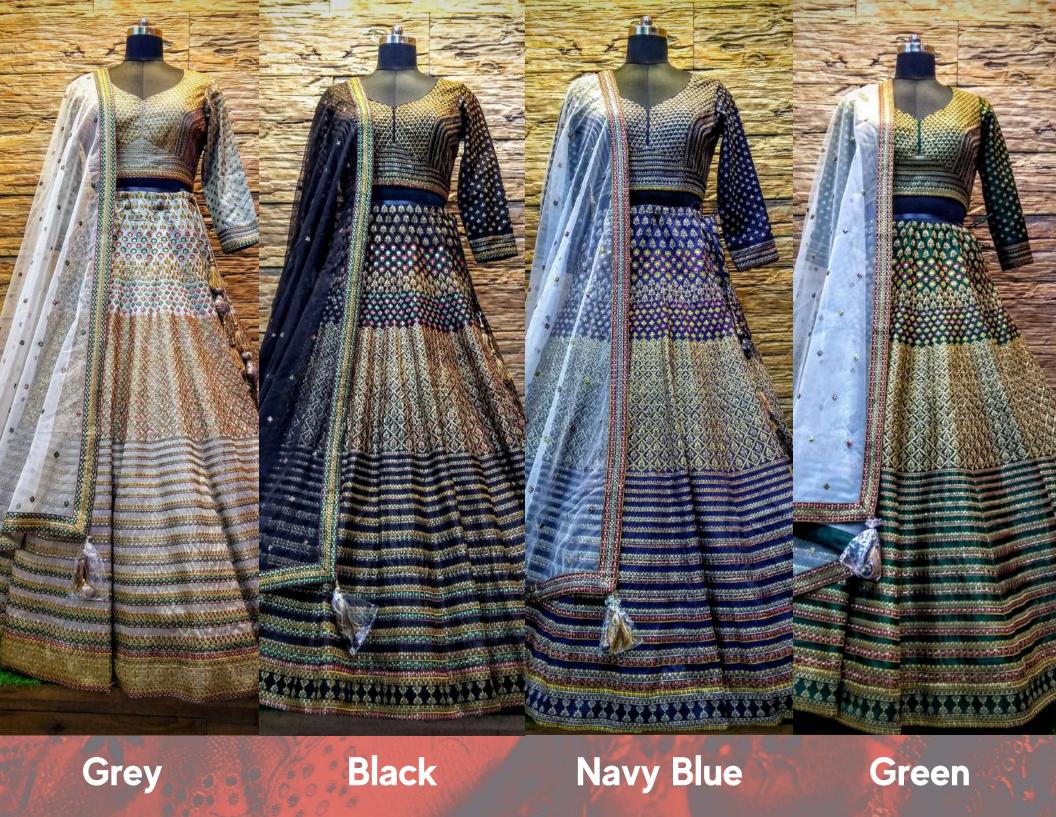

Fabric: Silk

Work: Resham Work & Sequince work

Dupatta: Net dupatta with fourside attached border

Size: 38 L

Colour: Green colour lehenga and Self light colour dupatta also available in 3 other colour Navy Blue, Gray, Black.