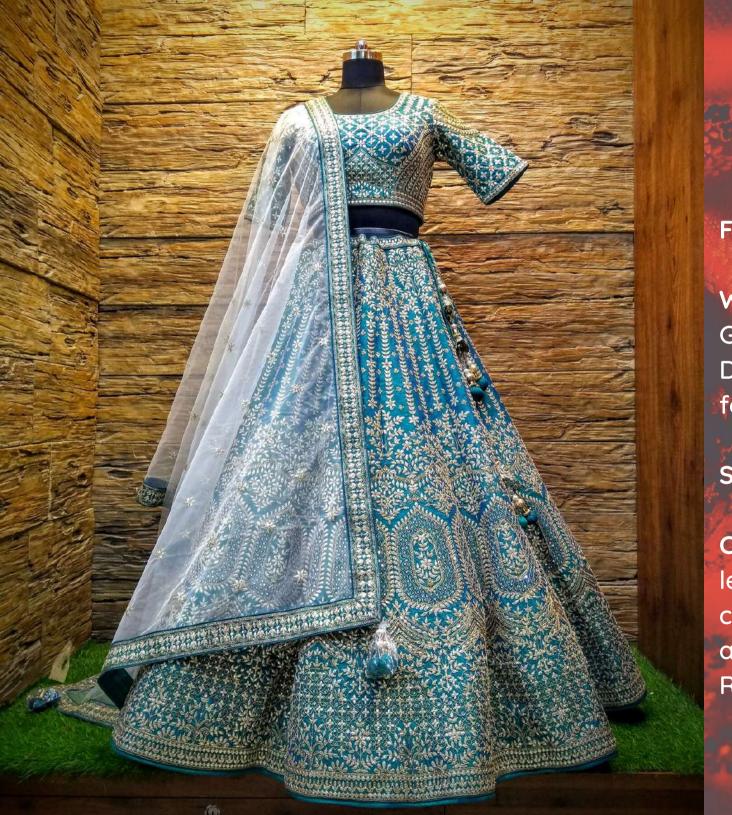

**⊲**♦₽

Fabric: Silk

Work:

Gotapatti, Swarovski.

Dupatta : Net dupatta with fourside attached border

Size: 38 L

Colour: Rama Blue colour lehenga and Self light colour dupatta also available in 2 other colour Red, Rani