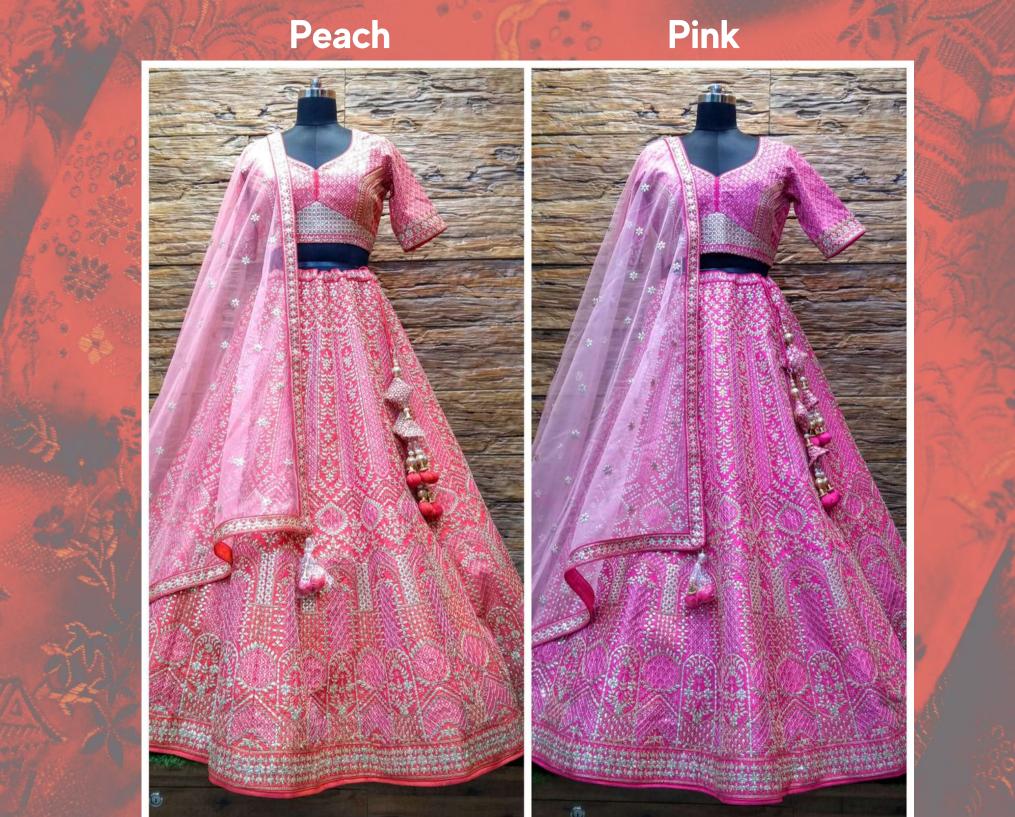

**⊲**♦₽

Fabric: Silk

Work:

Gotapatti,Swarovski, Resham work

Dupatta: Net dupatta with fourside attached border

Size: 38 L

Colour: Peach-orange colour lehenga and light peach colour dupatta also available in Rani colour.