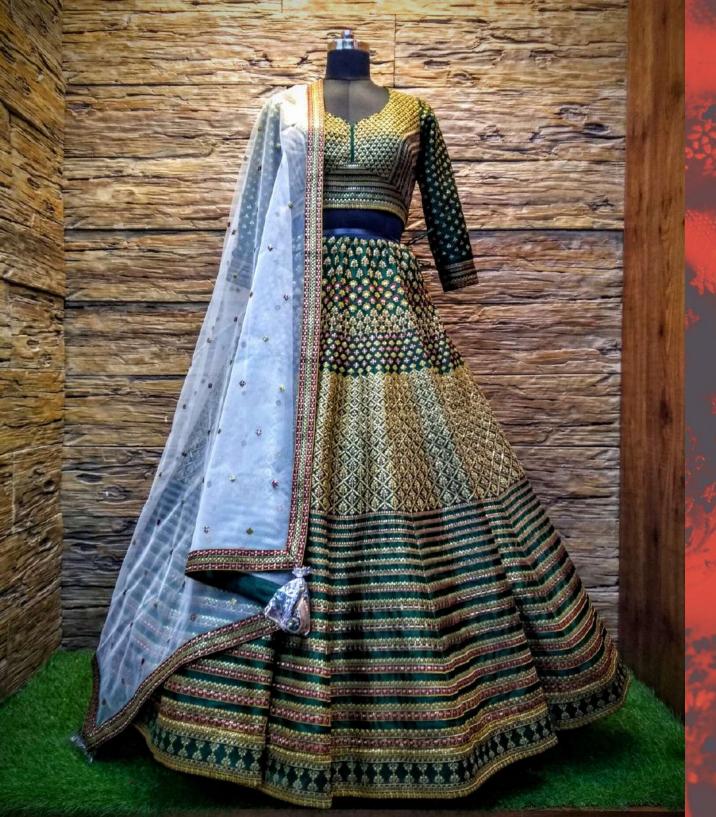

Fabric: Silk

Work: Resham Work & Sequince work

Dupatta: Net dupatta with fourside attached border

Size: 38 L

Colour: Green colour lehenga and Self light colour dupatta also available in 3 other colour Navy Blue, Gray, Black.