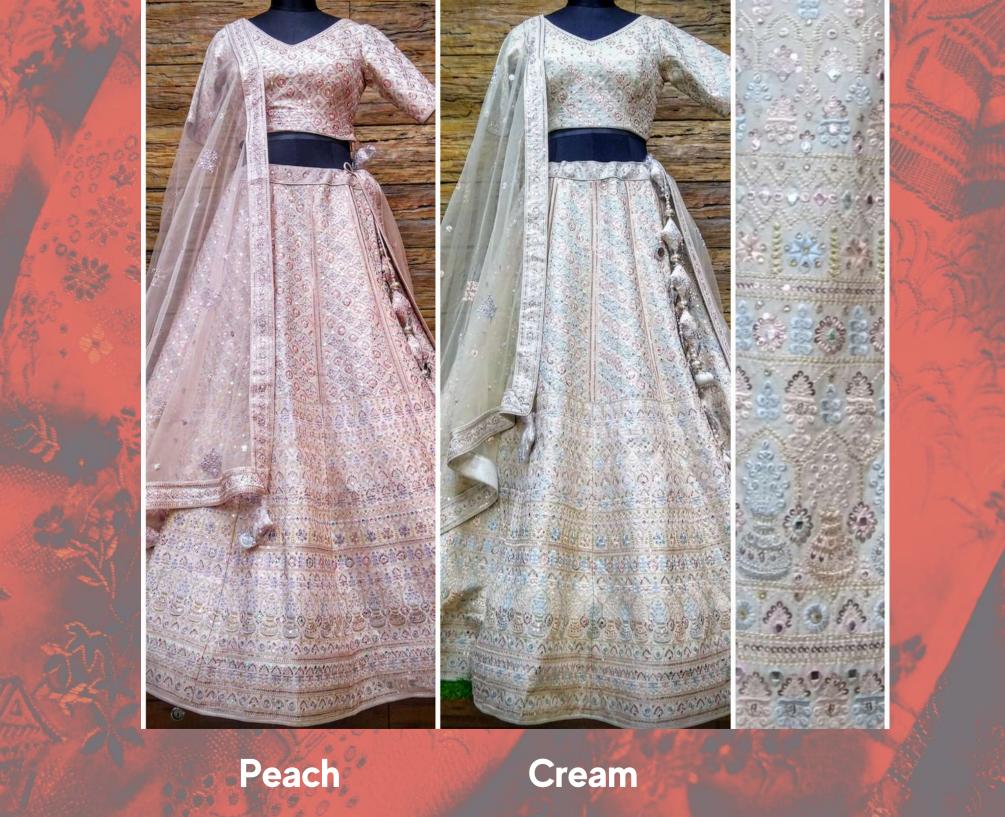

370

Fabric: Silk

Work: Resham Work & Mirror work

Dupatta: Net dupatta with fourside attached border

Size: 38 L

Colour: Light Peach colour lehenga and Self colour dupatta also available in Cream colour