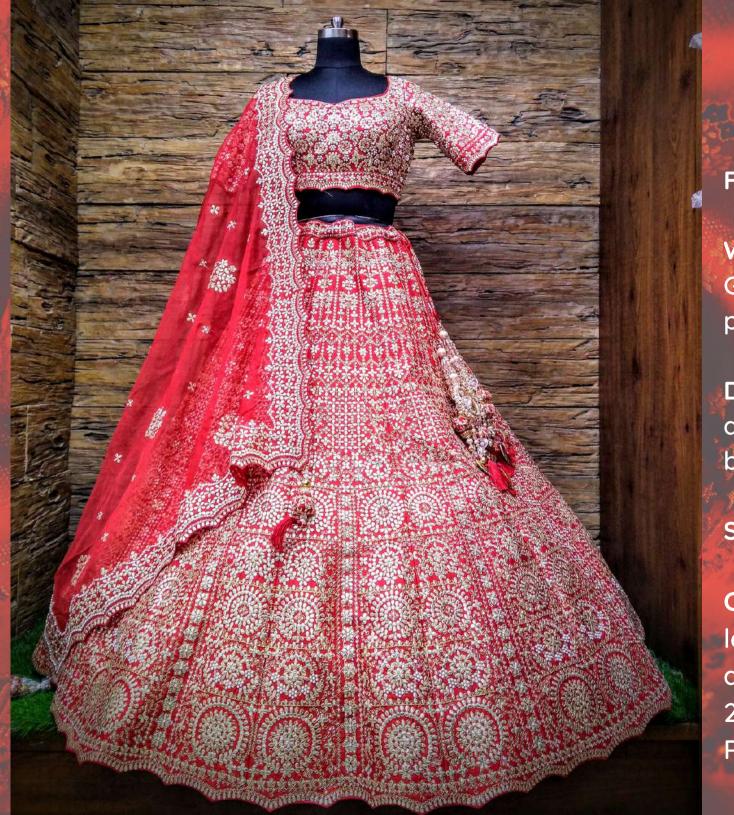

Red

Peach

Fabric: Silk

Work:
Gotapatti,Swarovski,
pearl work

Dupatta: Organza
dupatta with cutwork
border

Size: 38 L

Colour: Red colour lehenga and Red colour dupatta also available in 2 other colour Yellow, Rani.