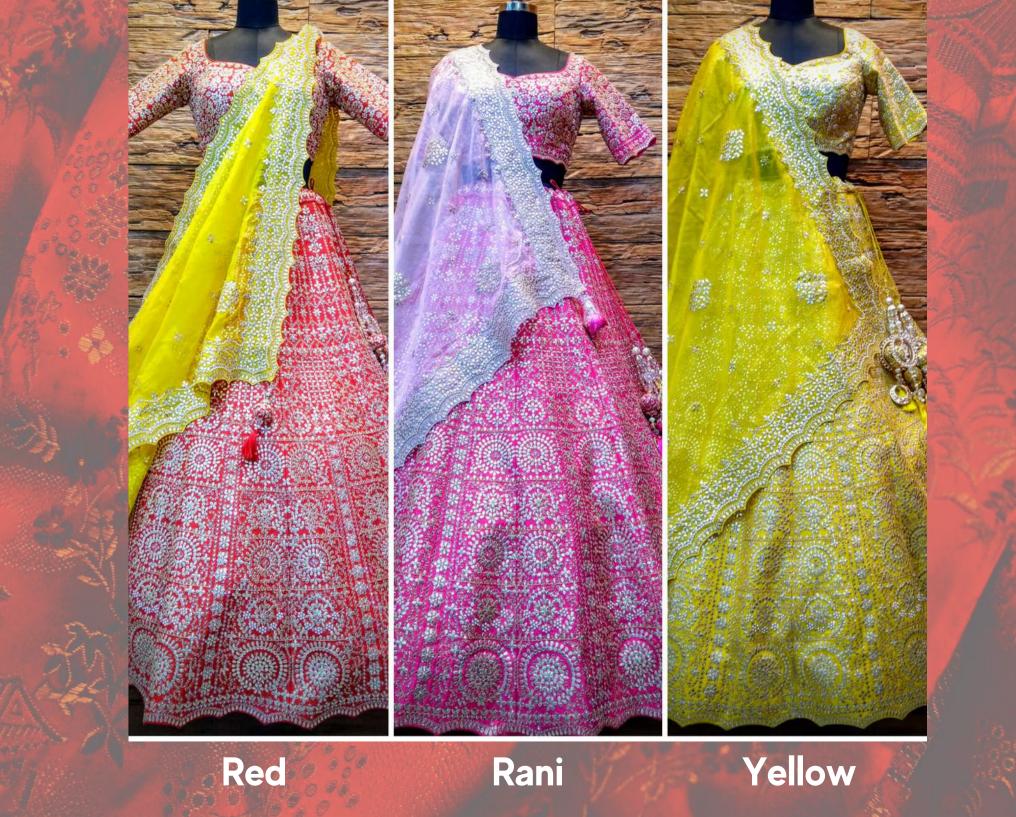

Red

Peach

Fabric: Silk

Work:
Gotapatti,Swarovski,
pearl work

Dupatta: Organza
dupatta with cutwork
border

Size: 38 L

Colour: Red colour lehenga and Red colour dupatta also available in 2 other colour Yellow, Rani.