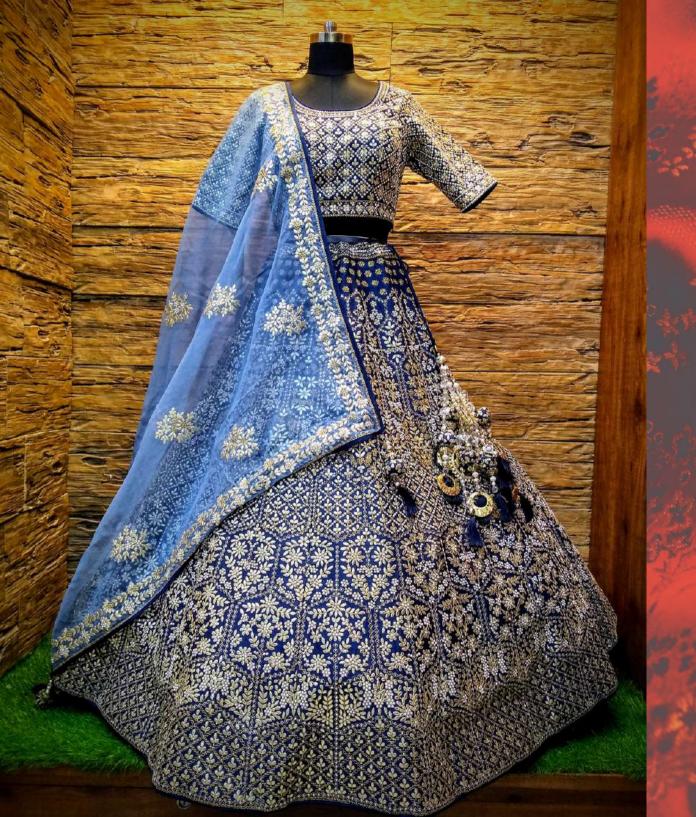

Fabric: Silk

Work:
Gotapatti,Swarovski,
pearl work

Dupatta: Organza dupatta with fourside on fabric border (no attached border)

Size: 38 L

Colour: Navy Blue colour lehenga and Self light colour dupatta also available in 2 other colour Peach, Rani.