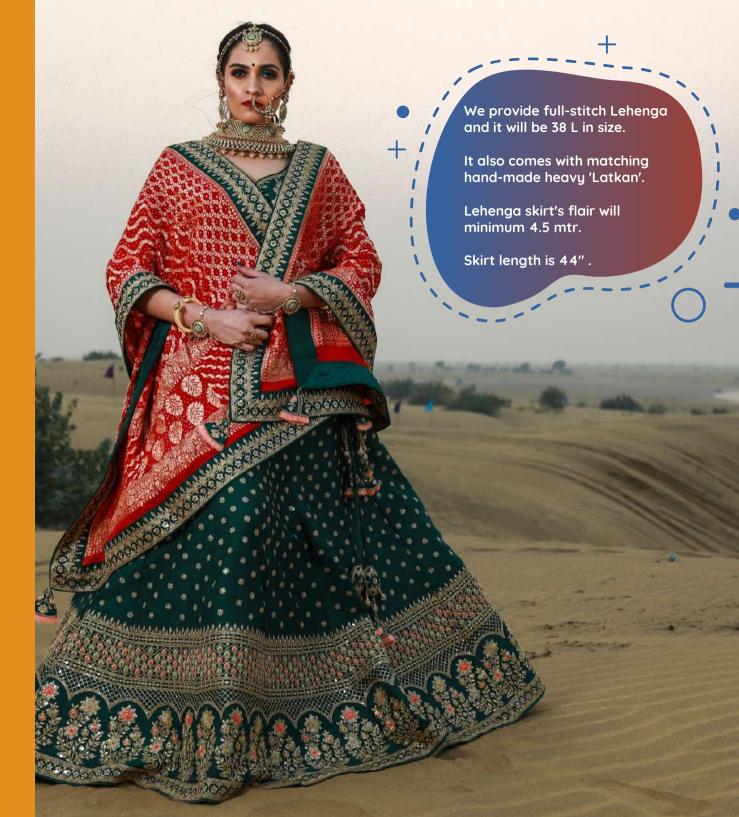

Range starting from ₹10,000 to ₹25,000

**⋖**♦⊳

Fabric: Silk

Work:Gotapatti,Swarovski,
Pearl Work

Dupatta: Organza
dupatta with chex design
gotapatti work heavy
dupatta

Size: 38 L

Colour: Green colour
lehenga, pista colour
dupatta also available in 3
other colours - Red,
Peach, Blue