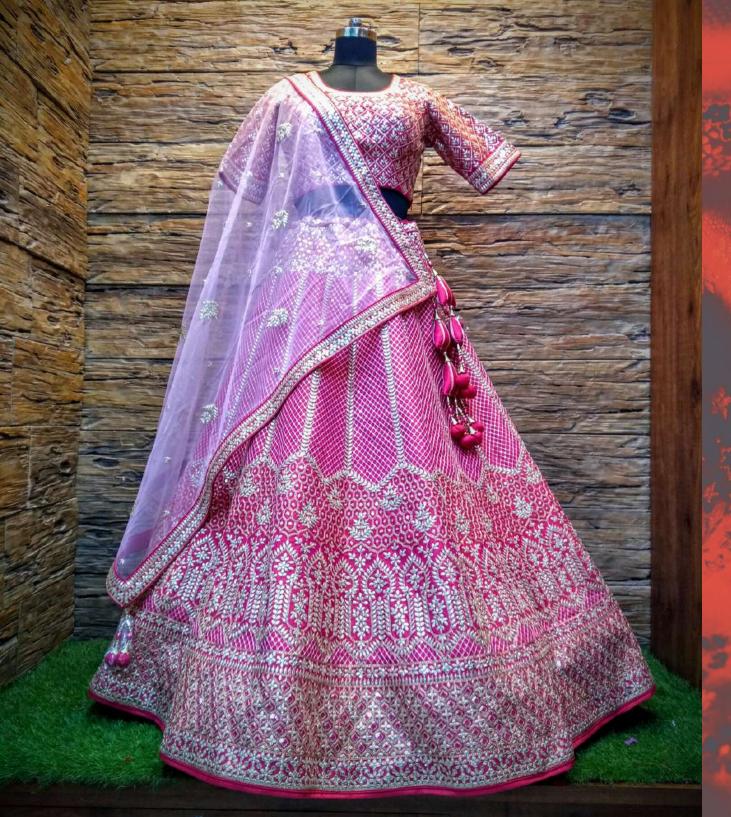

Fabric: Silk

Work:
Gotapatti,Swarovski,
sequinse work

Dupatta: Net dupatta with fourside attached border

Size: 38 L

Colour: Rani colour lehenga and Self light colour dupatta also available in 2 other colour Red & Mustard