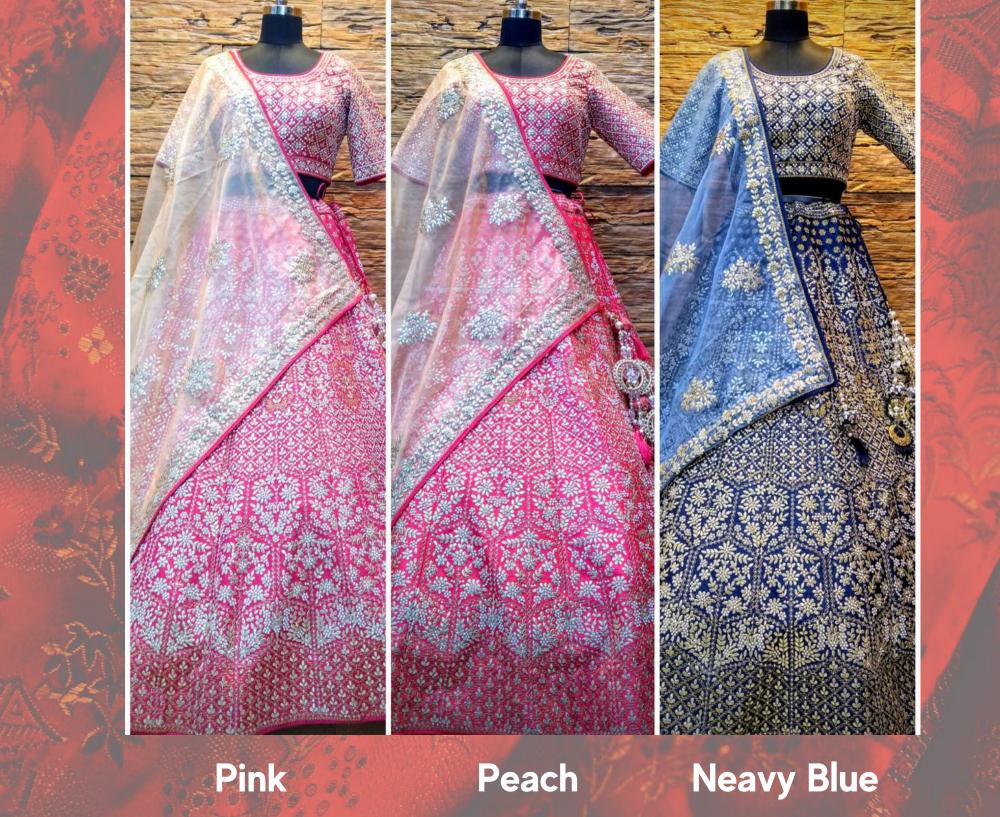

Fabric: Silk

Work:
Gotapatti,Swarovski,
pearl work

Dupatta: Organza dupatta with fourside on fabric border (no attached border)

Size: 38 L

Colour: Navy Blue colour lehenga and Self light colour dupatta also available in 2 other colour Peach, Rani.

**⊲**♦₽

Fabric: Silk

Work:

Gotapatti,Swarovski, Resham work

Dupatta: Net dupatta with fourside attached border

Size: 38 L

Colour: Peach-orange colour lehenga and light peach colour dupatta also available in Rani colour.