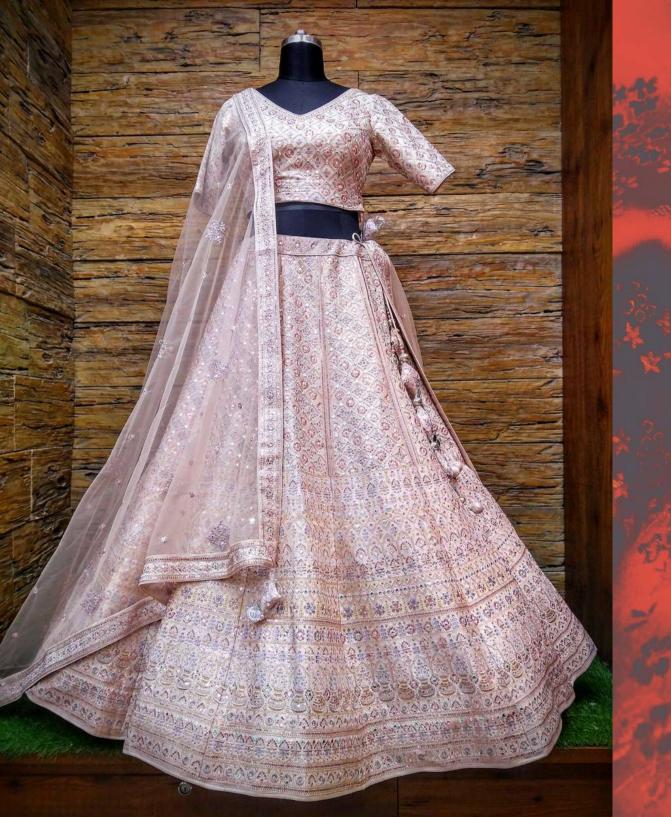

370

Fabric: Silk

Work: Resham Work & Mirror work

Dupatta: Net dupatta with fourside attached border

Size: 38 L

Colour: Light Peach colour lehenga and Self colour dupatta also available in Cream colour