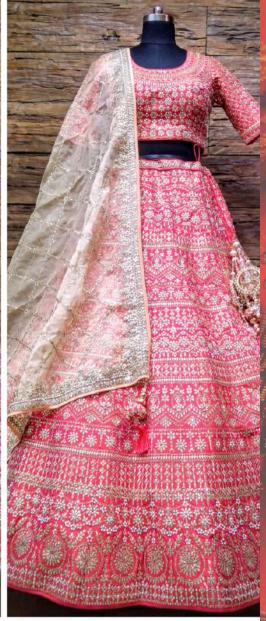

Red

Peach

Fabric: Silk

Work:
Gotapatti,Swarovski,
pearl work

Dupatta: Organza
dupatta with cutwork
border

Size: 38 L

Colour: Red colour lehenga and Red colour dupatta also available in 2 other colour Yellow, Rani.