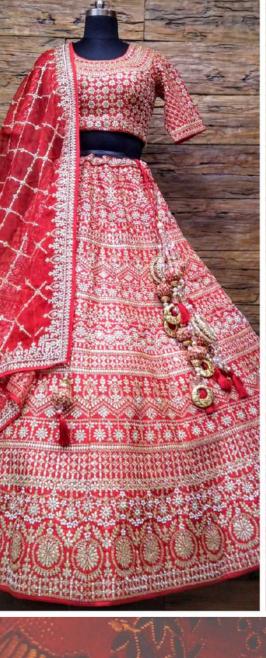

Red

Peach

Fabric: Silk

Work:
Gotapatti,Swarovski,
pearl work

Dupatta: Organza
dupatta with cutwork
border

Size: 38 L

Colour: Red colour lehenga and Red colour dupatta also available in 2 other colour Yellow, Rani.