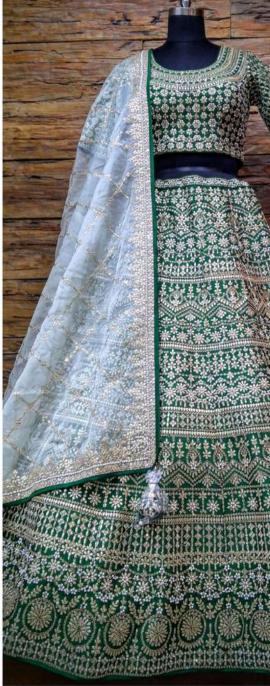

Range starting from ₹10,000 to ₹25,000

**⋖**♦⊳

Fabric: Silk

Work:Gotapatti,Swarovski,
Pearl Work

Dupatta: Organza
dupatta with chex design
gotapatti work heavy
dupatta

Size: 38 L

Colour: Green colour
lehenga, pista colour
dupatta also available in 3
other colours - Red,
Peach, Blue