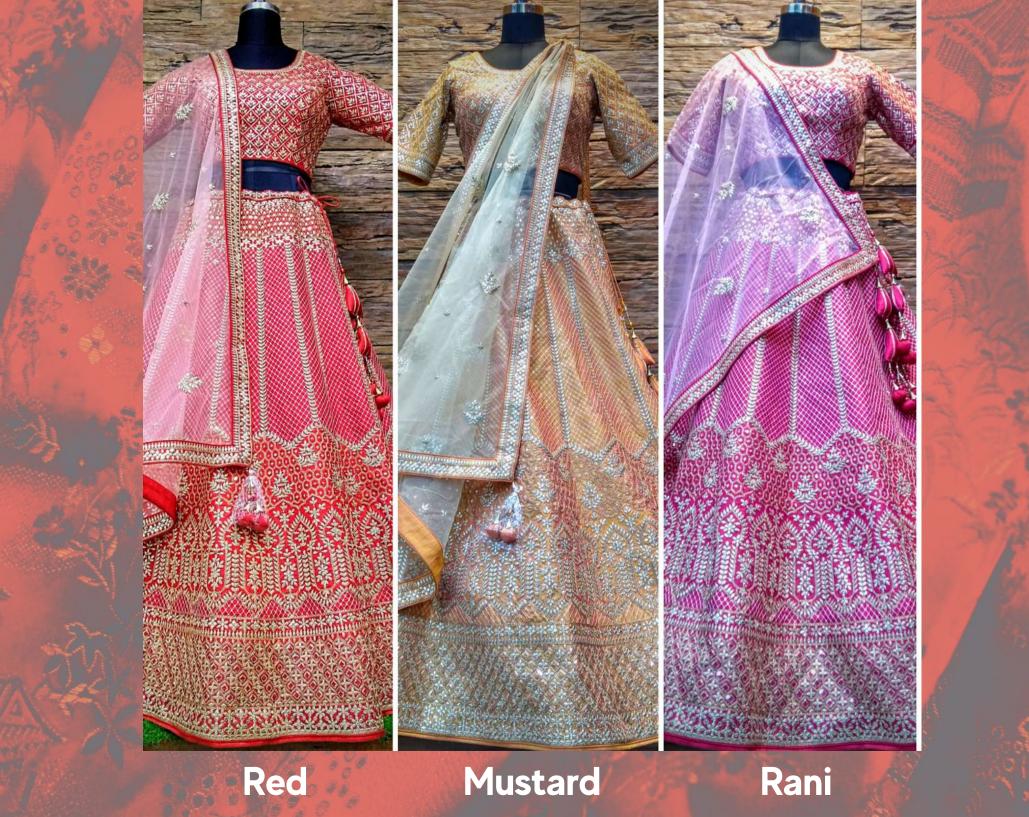

Fabric: Silk

Work:
Gotapatti,Swarovski,
sequinse work

Dupatta: Net dupatta with fourside attached border

Size: 38 L

Colour: Rani colour lehenga and Self light colour dupatta also available in 2 other colour Red & Mustard