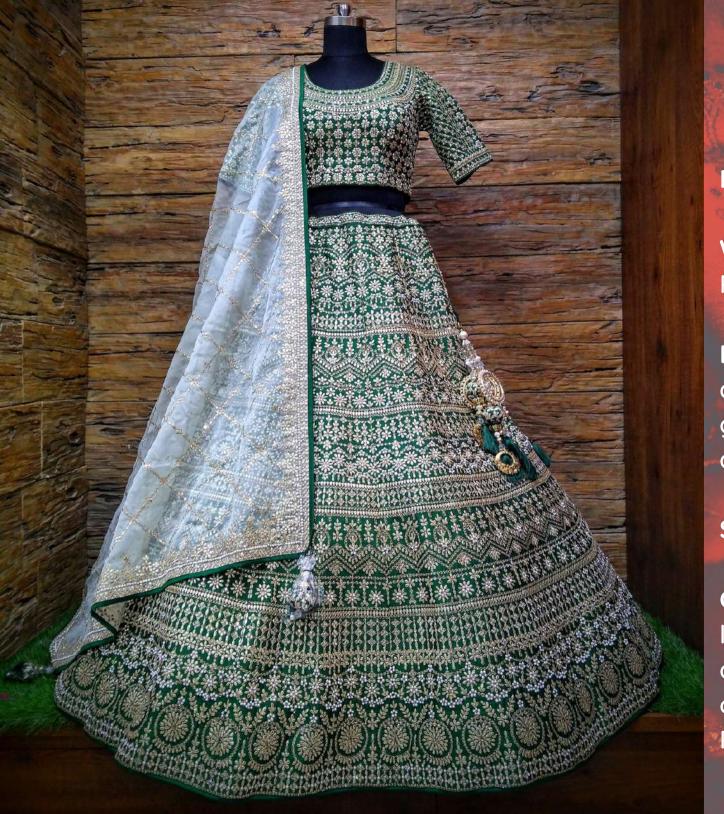

Fabric: Silk

Work: Resham Work & Sequince work

Dupatta: Net dupatta with fourside attached border

Size: 38 L

Colour: Green colour lehenga and Self light colour dupatta also available in 3 other colour Navy Blue, Gray, Black.