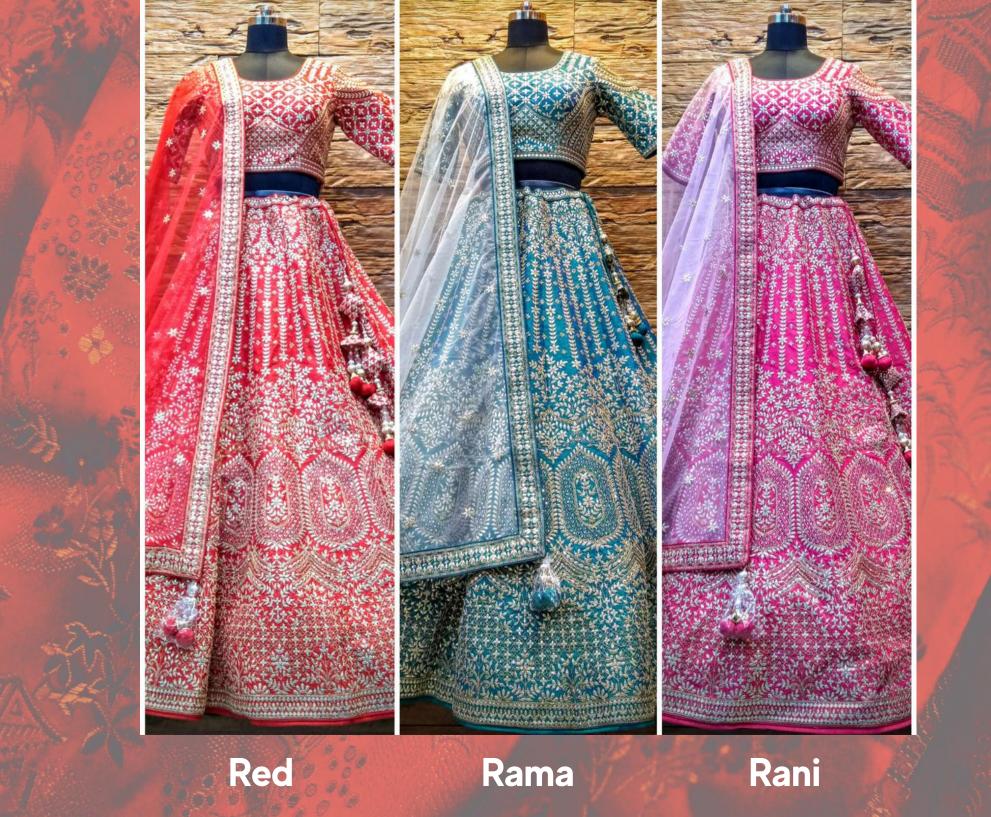

**⊲**♦₽

Fabric: Silk

Work:

Gotapatti, Swarovski.

Dupatta : Net dupatta with fourside attached border

Size: 38 L

Colour: Rama Blue colour lehenga and Self light colour dupatta also available in 2 other colour Red, Rani