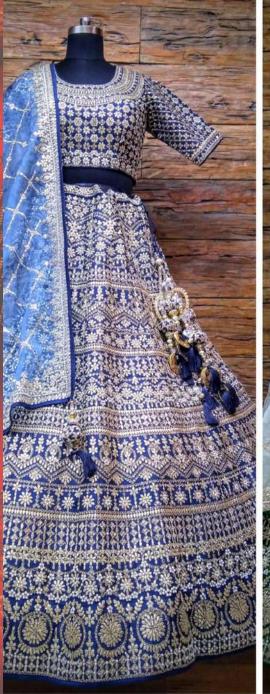

Fabric: Silk

Work:
Gotapatti,Swarovski,
pearl work

Dupatta: Organza dupatta with fourside on fabric border (no attached border)

Size: 38 L

Colour: Navy Blue colour lehenga and Self light colour dupatta also available in 2 other colour Peach, Rani.